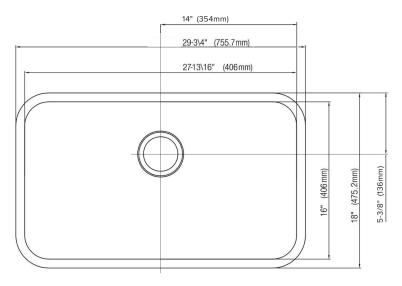

#### **Product Features**

- · 18 Gauge stainless steel
- · Undermount
- · Sink clips included
- · Overall size: 29-3/4" x 18" · Bowl size: 27-13/16" x 16"
- · Bowl depth: 6"
- · Drain diameter: 3-1/2"
- · Under spray coating and pads for sound deadening and insulation

### **Model Numbers**

**PFUC308A6** 29-3/4" x 18" 18GA 6" 1B SS Sink

PFUC308A6

All measurements are nominal. Please verify before actual installation.